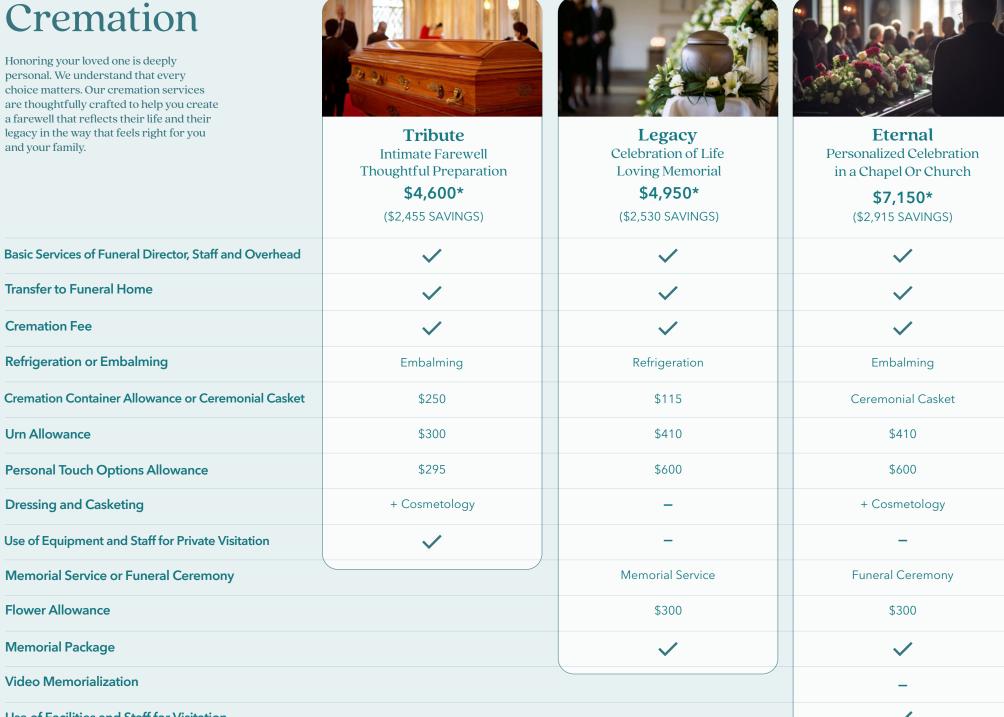

Honoring your loved one is deeply personal. We understand that every choice matters. Our cremation services are thoughtfully crafted to help you create a farewell that reflects their life and their legacy in the way that feels right for you and your family.

Use of Facilities and Staff for Visitation